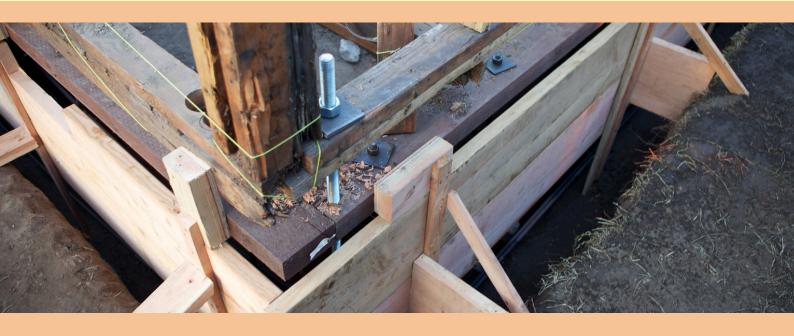

# FOUNDATION LEVELING & UNDERPINNING

Description: If your foundation has settled or shifted, we restore it using advanced leveling techniques, including pier installation and mud jacking.

Estimated Cost: Starting at \$3,500, with larger repairs averaging between \$8,000 - \$15,000.