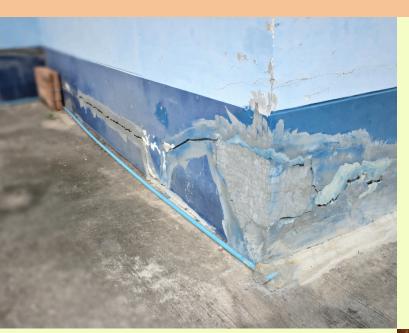

### **CRACK REPAIRS**

Description: We seal and reinforce foundation cracks to prevent water intrusion, structural damage, and further deterioration.

Estimated Cost: \$500 - \$5,000 (depending on severity and length of cracks).